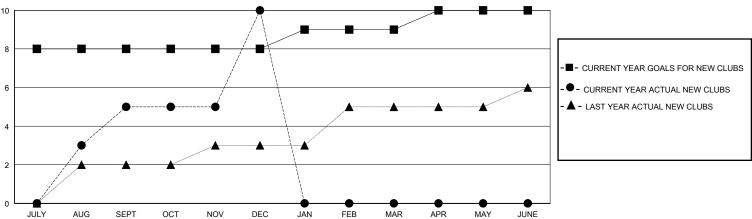

## District 325 N

GMT: LOCATION NEPAL GMT CA

| •                           |   |   |   |                               |     |     | •   |
|-----------------------------|---|---|---|-------------------------------|-----|-----|-----|
| Clubs RESULTS FOR 2023-2024 |   |   |   | Members RESULTS FOR 2023-2024 |     |     |     |
|                             |   |   |   |                               |     |     |     |
| JULY/AUG/SEPT               | 8 | 5 | 6 | JULY/AUG/SEPT                 | 200 | 287 | 163 |
| OCT/NOV/DEC                 | 0 | 5 | 4 | OCT/NOV/DEC                   | 100 | 296 | 163 |
| JAN/FEB/MAR                 | 1 | 0 | 0 | JAN/FEB/MAR                   | 49  | 0   | 0   |
| APR/MAY/JUNE                | 1 | 0 | 0 | APR/MAY/JUNE                  | 50  | 0   | 0   |