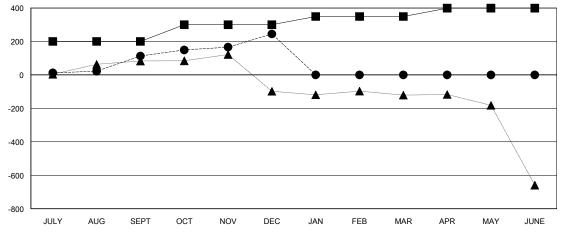

## GOALS AND ACTUAL MEMBERS CUMULATIVE

| - | MEMBER | GROWTH | NET | GOAL |  |
|---|--------|--------|-----|------|--|
|   |        |        |     |      |  |

Results as of: 12/31/2023

- ● - MEMBER GROWTH ACTUAL

- ▲ - LAST YEAR MEMBERSHIP ACTUAL

| DROPPED CLUBS: 10 |     |
|-------------------|-----|
| DROPPED MEMBERS   |     |
| DECEASED          | 0   |
| CLUB CANCELLED    | 121 |
| OTHER             | 205 |
| TOTAL             | 326 |